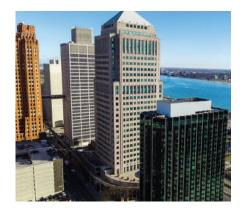

The Crowne Plaza® Detroit Downtown Riverfront re-opened in July of 2013, after sitting vacant for almost 4 years. The hotel underwent a multi-million dollar renovation after the new ownership group acquired the property and began operating under the Crowne Plaza® Brand. The building was formally the Hotel Pontchartrain, which opened in 1965.

The current hotel proudly operates 367 guestrooms, each with exquisite views of the city and International Riverfront. There is around 32,000 square feet of meeting and event space, including a 10,000+ square foot ballroom that opened in the summer of 2018. The hotel offers on-site catering options, a full restaurant and bar, in-room dining, a lobby level cafe that serves Starbucks coffee, and a team of dedicated individuals to make each stay an enjoyable one.