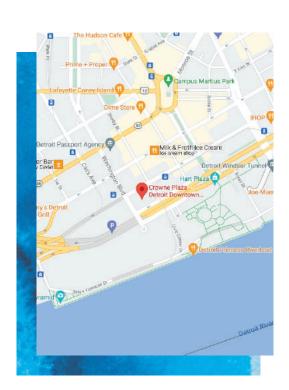

## LOCATION

The Crowne Plaza Detroit Downtown Riverfront is located in the heart of Detroit's Financial District. Just off the M-10 Freeway, our prime location offers guests the opportunity to explore some of the city's finest restaurants, numerous historic landmarks, and dazzling entertainment options. The hotel sits just minutes from T C F Center, the Detroit Riverwalk, and Campus Martius, which provides visitors with activities and events to attend throughout the year.