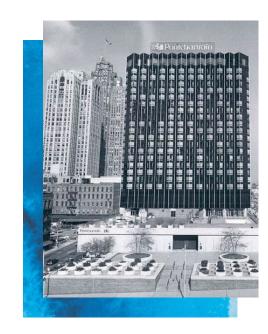

## **HOTEL PONTCHARTRAIN - 1965**

Hotel Pontchartrain opened its doors in 1965. The hotel, located at 2 Washington Blvd., was built on the land of Detroit's first permanent French Settlement, Fort Pontchartrain, later known as Fort Detroit.

The Pontch was dedicated on the 264th anniversary of Detroit's Founding, July 24, 1965. The hotel, designed by King & Lewis, was known for the angular bay windows that provided every guest with beautiful views of Detroit and Canada.